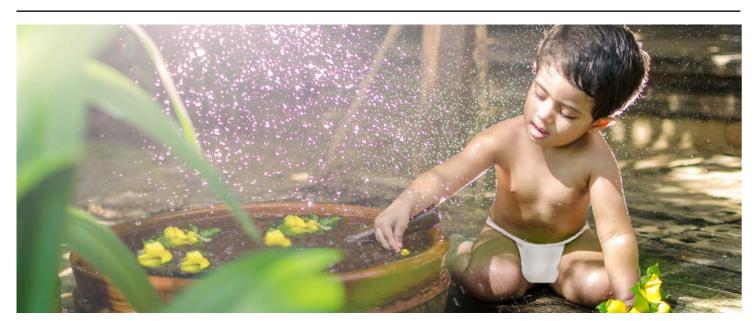

## LIV MoSS® carpet

Semi-organic "moss"-like carpet that grows slowly over your existing flooring while also producing environmental cleansing and scrubbing characteristics. LIV is the natural way to enhance the air in your home by creating a biosynthetic effervescent plume of aromatherapeutic compounds making your habitat sustainable, healthful, comfortable underfoot and absorbent.