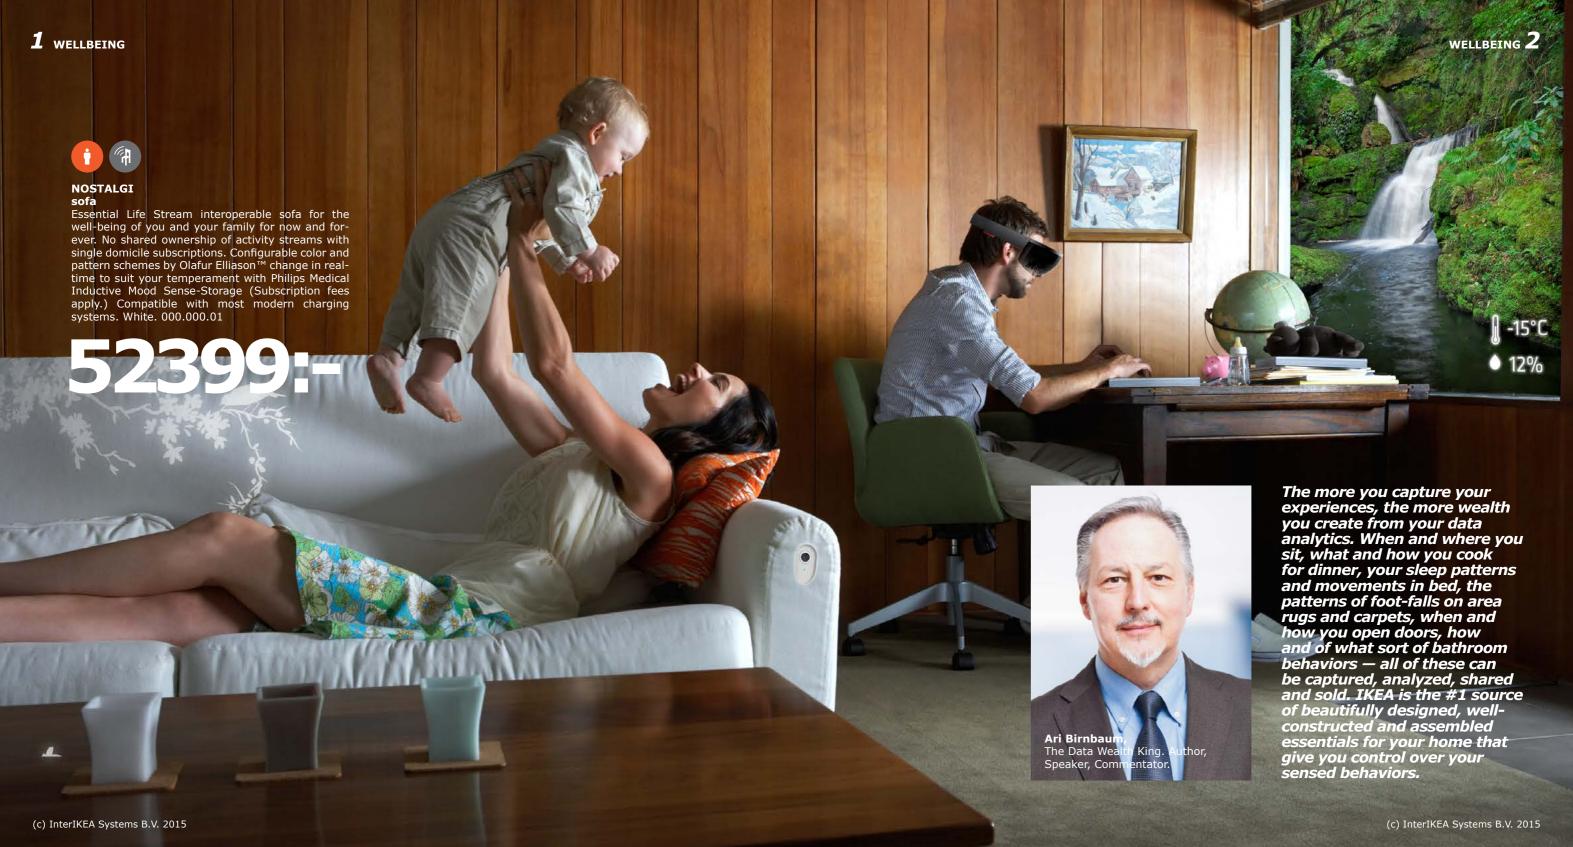

# **7** WELLBEING

# RUMLA

SÖMNRIK-compatible Smart Mattress that adjusts moisture vapor, temperature, self-comforting, pliability, thickness and density based on your preferences, ambient temperature, futureSelf™ calendar and intimate body biometrics. Soft. 333.986.13

# AVKOPPLAD

The low network/no screen activity canopy AVKOPPLAD is a natural sleep aid, encouraging faster sleep sooner, as well as longer, deeper sleep. Spend more time sleeping with loved ones in the same room. The canopy minimizes non-essential networks within a radius of 3 meters. Generates pulsed Schumann electromagnetic fields at both 1.2 and 2.4 Hz producing therapeutic effects for longer, more lasting and palliative sleep.