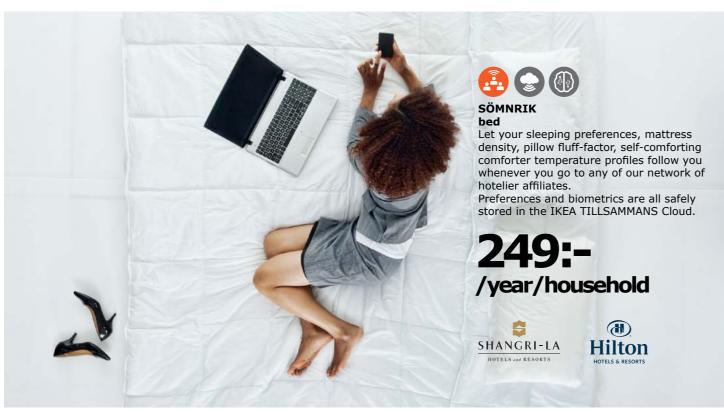

# RUMLA

SÖMNRIK-compatible Smart Mattress that adjusts moisture vapor, temperature, self-comforting, pliability, thickness and density based on your preferences, ambient temperature, futureSelf™ calendar and intimate body biometrics. Soft. 333.986.13

2999:-/year