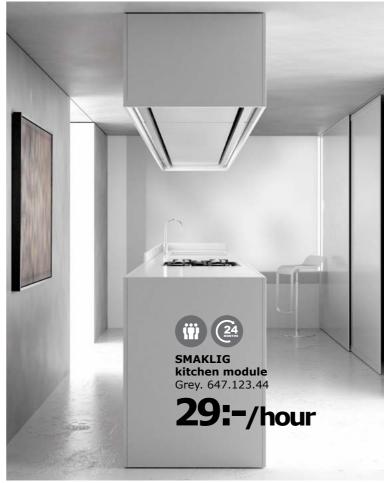

# New KRÄFTSKIVA kitchen module\* 29:-/h/guest

Host more guests than you can. Dinner party containment structure, max 8 people per module. Wide range of global cuisine included (local cultural license fees may apply).

\* Connects to any IKEA Garden Home with compatible Facade, Patio, Roof Deck or Promenade.