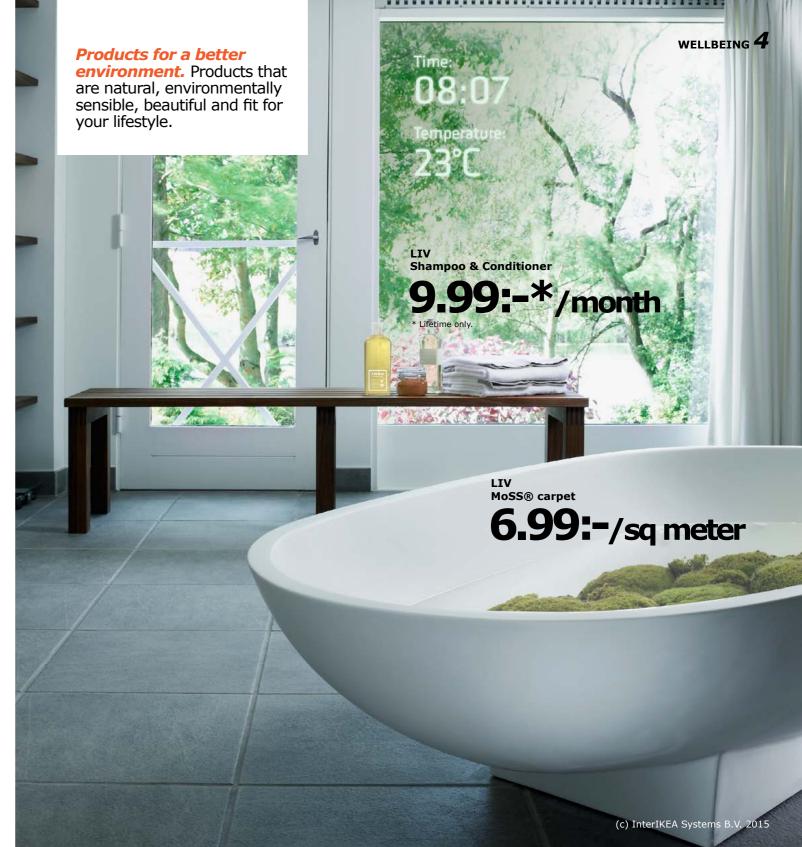

## LIV MoSS® carpet

Semi-organic "moss"-like carpet that grows slowly over your existing flooring while also producing environmental cleansing and scrubbing characteristics. LIV is the natural way to enhance the air in your home by creating a biosynthetic effervescent plume of aromatherapeutic compounds making your habitat sustainable, healthful, comfortable underfoot and absorbent.

### **NEW ITEM**

The LIV shampoo and conditioner grow themselves saving ordering and hassles of running short. Re-grows and replenishes naturally, organically through safe, secure biosynthesis and genetic regeneration.

# Shampoo & Conditioner

Eco friendly, self-replenishing from bio-generating base starter compounds. Never run out, ever. Lifetime subscription only. LIV Shampoo. 800.456.20 LIV Conditioner. 800.456.21

9.99:-\*/month