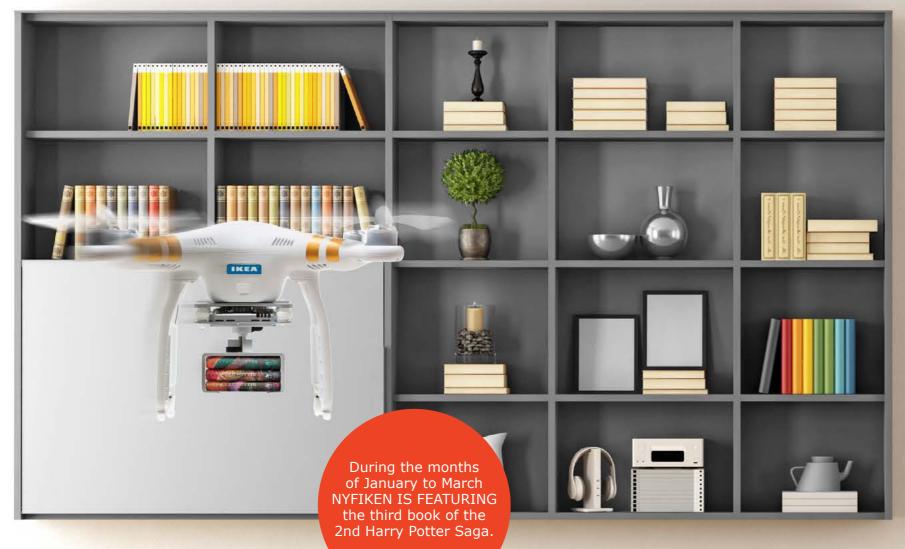

### NYFIKEN bookshelf

Composite material, extruded and printed to your CAD. IKEA TILLSAMMANS Compatible. Dark Grey. 367.908.07

399:-199:-

# **Levels of Service:**

III Ikea will print on your premise, assemble, decompose and replace the shelf.

II DIY plans and 3D CAD provided for you to build to suit.

I DIY base materials with 2D CAD using your own saw, hammer, screwdriver(s), drill, fasteners, etc.

**COMBINE NYFIKEN** bookshelf with:

## NYFIKEN subscription lifestyle

Subscribe to NYFIKEN to have Google Trending Items, News, Book Excerpts, Movies, Restaurant Reservations delivered to your bookshelf. NYFIKEN will make sure that you are always up to date and have items that reflect your\* lifestyle\*\* interests, habits, ambitions and futureSelf™. Analog and material items will be delivered by IKEA's trusted service personnel.\*\*\*

129:-/month

- \* Subscription requires that you are a member of TILLSAMMANS. Please read more on page X.
- \*\* Your daily activities, purchases will be analysed for an accurate subscription offer.
- \*\*\* Human delivery standard. Drone delivery extra charges may apply.