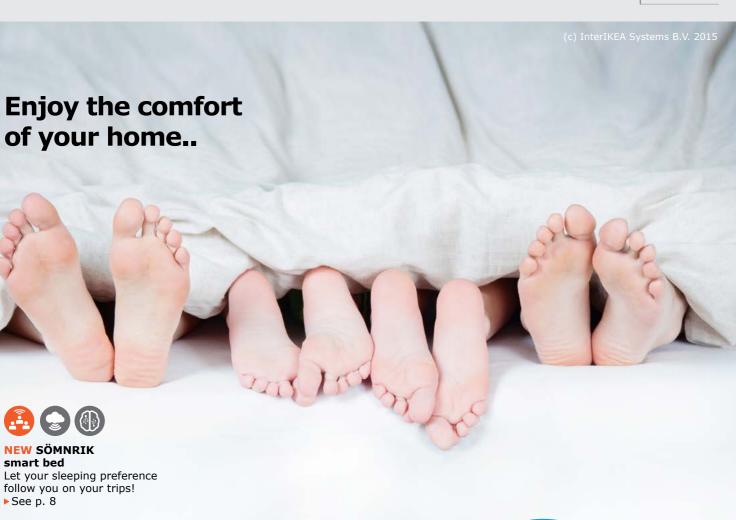

# **7** WELLBEING

# RUMLA

SÖMNRIK-compatible Smart Mattress that adjusts moisture vapor, temperature, self-comforting, pliability, thickness and density based on your preferences, ambient temperature, futureSelf™ calendar and intimate body biometrics. Soft. 333.986.13