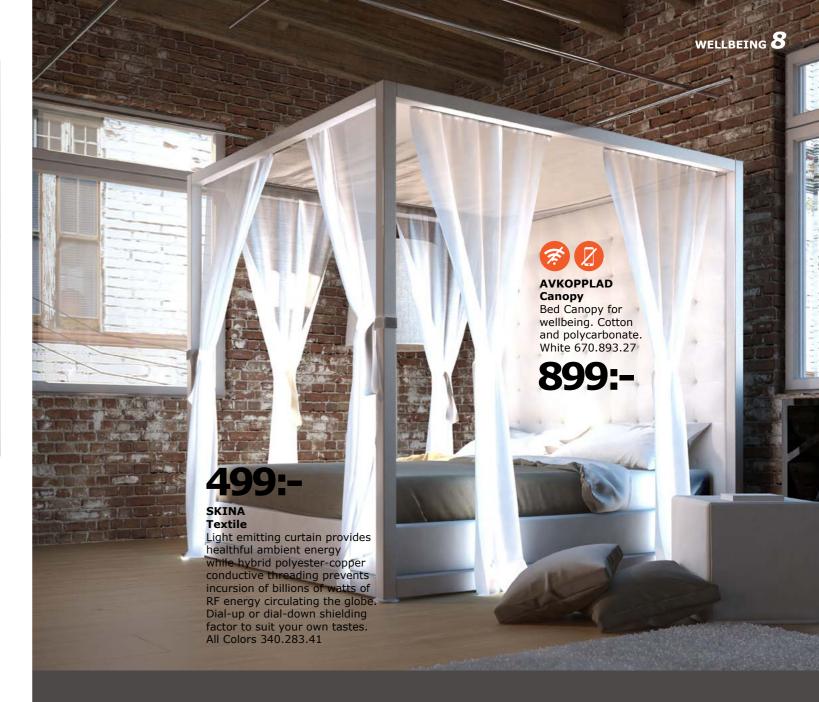

# AVKOPPLAD

The low network/no screen activity canopy AVKOPPLAD is a natural sleep aid, encouraging faster sleep sooner, as well as longer, deeper sleep. Spend more time sleeping with loved ones in the same room. The canopy minimizes non-essential networks within a radius of 3 meters. Generates pulsed Schumann electromagnetic fields at both 1.2 and 2.4 Hz producing therapeutic effects for longer, more lasting and palliative sleep.